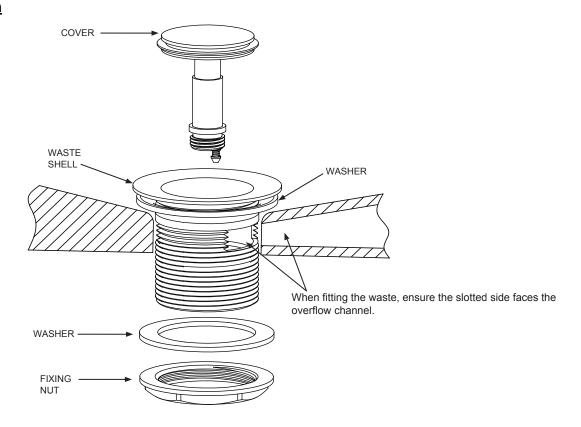

# **INSTALLATION INSTRUCTIONS**

# Click-Clack Bath Waste (slotted) - CW1

#### **Important**

- We recommend that this product is installed by a qualified professional contractor. Such as a plumber who is certified by NVQ (National Vocational Qualification) or SNVQ (Scottish National Vocational Qualification) Level 3.
- Please check this product immediately to ensure that it has not been damaged and is complete. Before installation, please make sure this product is the correct model and you have all the parts required for installation and using.
- Please read these instructions carefully and keep it for future reference.

# **Installation**



### **Dimension**



## **Maintenance**

We do NOT recommend you use any household cleaners to clean the product. Because these cleaners change substance or formula too frequently. The product should be always cleaned only with soapy water and rinsed with clean water and dried with a soft cloth.