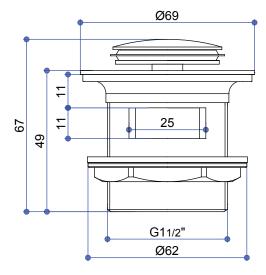

# **INSTALLATION INSTRUCTIONS**

# Click-Clack Bath Waste (slotted) - CW1

#### **Important**

- We recommend that this product is installed by a qualified professional contractor. Such as a plumber who is certified by NVQ (National Vocational Qualification) or SNVQ (Scottish National Vocational Qualification) Level 3.
- Please check this product immediately to ensure that it has not been damaged and is complete. Before installation, please make sure this product is the correct model and you have all the parts required for installation and using.
- Please read these instructions carefully and keep it for future reference.

# **Installation**



### **Dimension**



## **Maintenance**

We do NOT recommend you use any household cleaners to clean the product. Because these cleaners change substance or formula too frequently. The product should be always cleaned only with soapy water and rinsed with clean water and dried with a soft cloth.